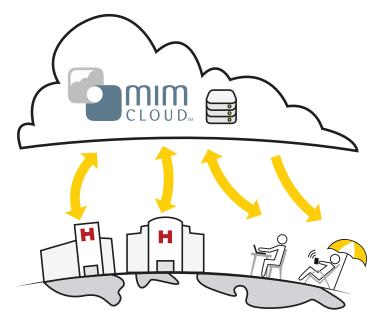

# Extend your PACS with MIMcloud™ and MIMcloud Assistant™

- MIMcloud securely hosts image data so users can maintain access while off-site.
- The free MIMcloud Express automatically routes PACS data transfers to MIMcloud.
- MIMcloud Express accepts standard DICOM transfers for institution-wide compatibility.
- MIMcloud Express is vendorneutral and compatible with PC and Mac.
- A single server can route to multiple MIMcloud users or groups.
- All PHI is encrypted for transfer and storage (for HIPAA compliance).

#### MIM Integrates with MIMcloud

MIMcloud compatibility is built-in to every MIM 6+ workstation, allowing you to manage studies, push and pull images, and easily share studies with others inside or outside your institution.

#### Broaden your horizons with MIMcloud

- Access images from any Internet connection.
- Enhance teleradiology and multiinstitution reading operations.
- Use MIMcloud as off-site backup.
- Share images with referring physicians, partner institutions, and patients.
- Collect or contribute images for clinical trials.
- Distribute images to users who don't have Mobile MIM using the MIMviewer® downloadable desktop software.