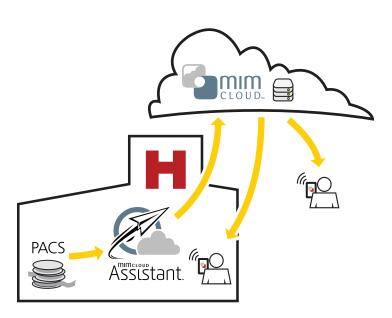

# Extend your PACS with MIMcloud™ and MIMcloud Assistant™

- MIMcloud securely hosts image data so users can maintain access while off-site.
- The free MIMcloud Express automatically routes PACS data transfers to MIMcloud.
- MIMcloud Express accepts standard DICOM transfers for institution-wide compatibility.
- MIMcloud Express is vendorneutral and compatible with PC and Mac.
- A single server can route to multiple MIMcloud users or groups.
- All PHI is encrypted for transfer and storage (for HIPAA compliance).

#### MIM Integrates with MIMcloud

MIMcloud compatibility is built-in to every MIM 6+ workstation, allowing you to manage studies, push and pull images, and easily share studies with others inside or outside your institution.

#### Broaden your horizons with MIMcloud

- Access images from any Internet connection.
- Enhance teleradiology and multiinstitution reading operations.
- Use MIMcloud as off-site backup.
- Share images with referring physicians, partner institutions, and patients.
- Collect or contribute images for clinical trials.
- Distribute images to users who don't have Mobile MIM using the MIMviewer® downloadable desktop software.