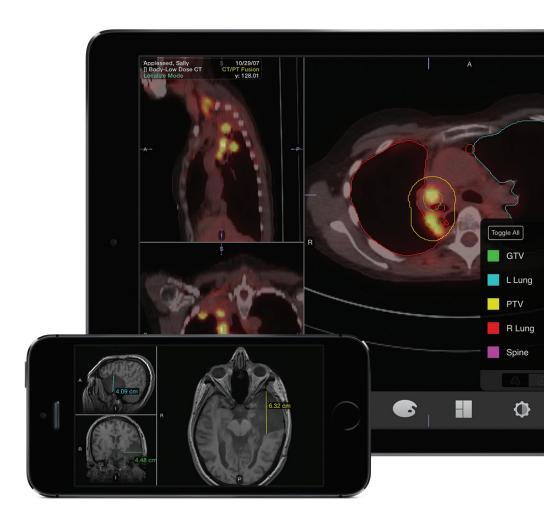

### Open up new possibilities with Mobile MIM™

- Mobile MIM is a diagnostic imaging app for the iPad®, iPhone®, and iPod touch®.
- Imaging professionals now have a portable solution away from their workstations.
- Consult with peers for difficult cases and overreads.
- Reduce image distribution delays.
- Enhance referring physician and patient interaction.
- Never rely on ad hoc mobile viewing solutions again.
- Bypass the cost and headache of CDs.
- Give hands-on image access to tumor board or class members.

## Access your PACS with a MIM server solution • A MIMpacs™ server can function as an imaging server for Mobile MIM.

- PACS PACS
- Access patient studies with fast searching and viewing.

Configure MIM software to cache a subset

of PACS data for mobile access.

- Keep data within your local network.
- Access data off-site with VPN or other network extensions.